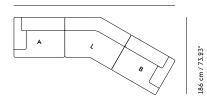

s, following the guidelines below.

Visit planner.muuto.com to create your own configuration online.

## **Create your own Connect Configuration**

#### **1. SEATING MODULES**

Note

#### END MODULES



#### Textile direction

Corner Module E is designed to be used as corner. If used as End Module with armrest, the textile direction can differ. Modules connected on the left side of Corner Module E will have the same textile direction. The textile direction of modules connected on the right side will run into the opposite direction.



# MUUTO

#### PRICE LIST FOR MORE INFORMATION, VISIT MUUTO.COM

### INSPIRATION FOR YOUR CONFIGURATION

#### **2-seater Configurations**



#### **3-seater Configurations**

355 cm / 140"

355 cm / 140"







374 cm / 147.24"

474 cm / 186.6"

Ð

F

С

с





#### 4-seater Configurations

#### 426 cm / 167.7"

| F | D | D | G |
|---|---|---|---|



с

с

Н

G

196 cm / 77.17"

#### **Back-To-Back Configurations**

#### 237 cm / 146.34"













#### 6-seater Configurations





614 cm / 241.73"

# **Μυυτο**