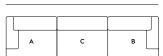

#### **2-seater Configurations**

#### **3-seater Configurations**

355 cm / 140"

355 cm / 140"

374 cm / 147.24"

474 cm / 186.6"

Ð

F

С