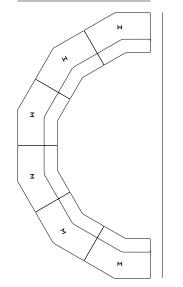

Corner Module E is designed to be used as corner. If used as End Module with armrest, the textile direction can differ. Modules connected on the left side of Corner Module E will have the same textile direction. The textile direction of modules connected on the right side will run into the opposite direction.



# MUUTO

#### PRICE LIST FOR MORE INFORMATION, VISIT MUUTO.COM

### INSPIRATION FOR YOUR CONFIGURATION

#### **2-seater Configurations**



#### **3-seater Configurations**

355 cm / 140"

355 cm / 140"







374 cm / 147.24"

474 cm / 186.6"

Ð

F

С

с





#### 4-seater Configurations

#### 426 cm / 167.7"

| F | D | D | G |
|---|---|---|---|



с

с

Н

G

196 cm / 77.17"

#### **Back-To-Back Configurations**

#### 237 cm / 146.34"













#### 6-seater Configurations





614 cm / 241.73"

# **Μυυτο**