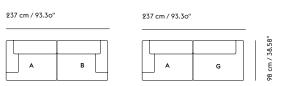

rs allow for the design to bring character to any space.

Create your own Connect Modular Sofa by choosing from II modules, following the guidelines below.

Visit planner.muuto.com to create your own configuration online.

## **Create your own Connect Configuration**

#### **1. SEATING MODULES**

Note

#### END MODULES



#### Textile direction

Corner Module E is designed to be used as corner. If used as End Module with armrest, the textile direction can differ. Modules connected on the left side of Corner Module E will have the same textile direction. The textile direction of modules connected on the right side will run into the opposite direction.



# MUUTO

#### PRICE LIST FOR MORE INFORMATION, VISIT MUUTO.COM

### INSPIRATION FOR YOUR CONFIGURATION

#### **2-seater Configurations**



#### **3-seater Configurations**

355 cm / 140"

355 cm / 140"







374 cm / 147.24"

474 cm / 186.6"

Ð

F

С

с





#### 4-seater Configurations

#### 426 cm / 167.7"

| F | D | D | G |
|---|---|---|---|



с

с

Н

G

196 cm / 77.17"

#### **Back-To-Back Configurations**

#### 237 cm / 146.34"













#### 6-seater Configurations





614 cm / 241.73"

# **Μυυτο**