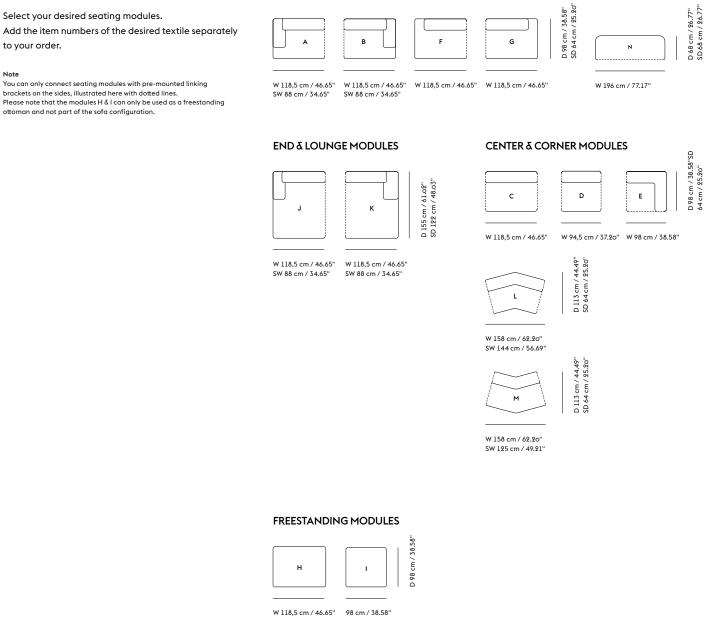

#### **1. SEATING MODULES**

Note

#### END MODULES

#### Textile direction

Corner Module E is designed to be used as corner. If used as End Module with armrest, the textile direction can differ. Modules connected on the left side of Corner Module E will have the same textile direction. The textile direction of modules connected on the right side will run into the opposite direction.