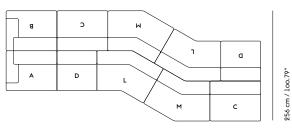

END MODULES



#### Textile direction

Corner Module E is designed to be used as corner. If used as End Module with armrest, the textile direction can differ. Modules connected on the left side of Corner Module E will have the same textile direction. The textile direction of modules connected on the right side will run into the opposite direction.



# MUUTO

#### PRICE LIST FOR MORE INFORMATION, VISIT MUUTO.COM

### INSPIRATION FOR YOUR CONFIGURATION

#### **2-seater Configurations**



#### **3-seater Configurations**

355 cm / 140"

355 cm / 140"







374 cm / 147.24"

474 cm / 186.6"

Ð

F

С

с





#### 4-seater Configurations

#### 426 cm / 167.7"

| F | D | D | G |
|---|---|---|---|



с

с

Н

G

196 cm / 77.17"

#### **Back-To-Back Configurations**

#### 237 cm / 146.34"













#### 6-seater Configurations





614 cm / 241.73"

# **Μυυτο**