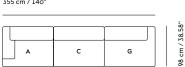

#### **2-seater Configurations**

#### **3-seater Configurations**

355 cm / 140"

355 cm / 140"

374 cm / 147.24"

474 cm / 186.6"

Ð

F

С