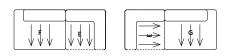

#### Textile direction

Corner Module E is designed to be used as corner. If used as End Module with armrest, the textile direction can differ. Modules connected on the left side of Corner Module E will have the same textile direction. The textile direction of modules connected on the right side will run into the opposite direction.