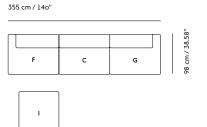

#### **3-seater Configurations**

355 cm / 140"

355 cm / 140"

374 cm / 147.24"

474 cm / 186.6"

Ð

F

С