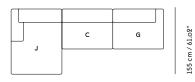

#### **2-seater Configurations**

#### **3-seater Configurations**

355 cm / 140"

355 cm / 140"

374 cm / 147.24"

474 cm / 186.6"

Ð

F

С