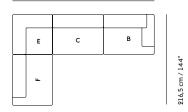

ODULES



#### Textile direction

Corner Module E is designed to be used as corner. If used as End Module with armrest, the textile direction can differ. Modules connected on the left side of Corner Module E will have the same textile direction. The textile direction of modules connected on the right side will run into the opposite direction.



# MUUTO

#### PRICE LIST FOR MORE INFORMATION, VISIT MUUTO.COM

### INSPIRATION FOR YOUR CONFIGURATION

#### **2-seater Configurations**



#### **3-seater Configurations**

355 cm / 140"

355 cm / 140"







374 cm / 147.24"

474 cm / 186.6"

Ð

F

С

с





#### 4-seater Configurations

#### 426 cm / 167.7"

| F | D | D | G |
|---|---|---|---|



с

с

Н

G

196 cm / 77.17"

#### **Back-To-Back Configurations**

#### 237 cm / 146.34"













#### 6-seater Configurations





614 cm / 241.73"

# **Μυυτο**