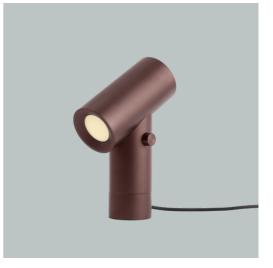

## **Beam Table Lamp**

"The idea for the Beam Lamp came while renovating my childhood home. I had made a shelf to use as divider between the hallway and living room and needed a lamp that could at once throw light out into the living room and down the hallway. The Beam Lamp mimics a single ray of light that travels through a round tube with its dimmer allowing the user to change the volume of light omitted from both ends of the cylinder shape. Tweak the design to your personal needs through its rotating base and sleek body of anodized aluminum, whether it be as direct lighting or for an ambient glow."

— Tom Chung

| Designed by           | Tom Chung / 2018                                                                                                                                                                                                                                                                                                                                                                                                                                                                                                                                                     |
|-----------------------|----------------------------------------------------------------------------------------------------------------------------------------------------------------------------------------------------------------------------------------------------------------------------------------------------------------------------------------------------------------------------------------------------------------------------------------------------------------------------------------------------------------------------------------------------------------------|
| About the designer    | Tom Chung is an independent industrial designer who established his eponymous studio in 2016.<br>Based in Toronto, the studio maintains a focus on industrial objects and interior spaces. Forming a<br>unique design process that combines contemporary culture and local industry, the studio creates<br>context driven industrial design pieces for domestic, institutional and public environments.                                                                                                                                                              |
| Environment           | Indoor                                                                                                                                                                                                                                                                                                                                                                                                                                                                                                                                                               |
| Country of Production | China                                                                                                                                                                                                                                                                                                                                                                                                                                                                                                                                                                |
| Preassembled          | Yes.                                                                                                                                                                                                                                                                                                                                                                                                                                                                                                                                                                 |
| Description           | Beam Table Lamp is a versatile table lamp with a modern expression and intuitive user-friendliness.<br>With light shone from both ends of a cylinder shape, the user can choose between three different<br>volumes of light and gradually alter the volume of light emitted in each end through the turn of a<br>playful dial. The Beam Table Lamp can be altered for any position with its rotating base and sleek<br>body of anodized aluminum, whether it be as direct lighting or for an ambient glow in any home,<br>offices, hotel room and educational areas. |
| Material              | Body in anodized aluminum for a matte feel and vibrant look. Cord in PVC. It has a built-in energy efficient LED bulb. The lifetime of the LED bulb is defined as the time it takes until the light output/lumen maintenance reaches 90% (L90) of the initial output. The integrated bulb has a lifespan/lumen maintenance (L90) of 35,000 hours.                                                                                                                                                                                                                    |
| Cleaning δ Care       | Clean the Beam Table Lamp with a soft dry cloth only. Always switch off electricity supply before cleaning.                                                                                                                                                                                                                                                                                                                                                                                                                                                          |
| Light source included | Yes.                                                                                                                                                                                                                                                                                                                                                                                                                                                                                                                                                                 |
| Dimmable function     | Yes.                                                                                                                                                                                                                                                                                                                                                                                                                                                                                                                                                                 |