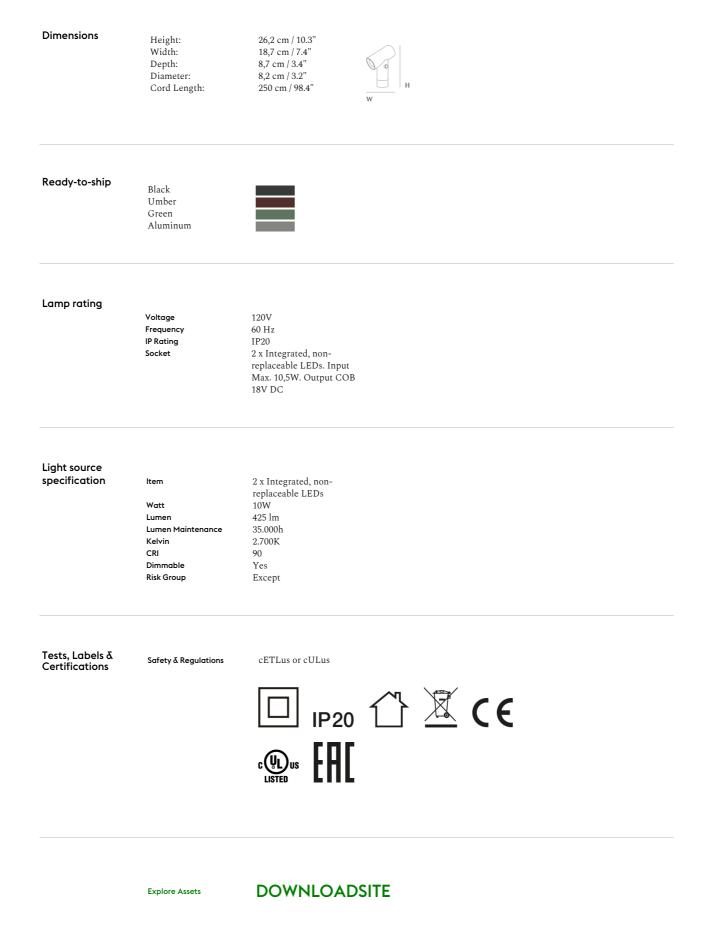

— Tom Chung

| Designed by           | Tom Chung / 2018                                                                                                                                                                                                                                                                                                                                                                                                                                                                                                                                                     |
|-----------------------|----------------------------------------------------------------------------------------------------------------------------------------------------------------------------------------------------------------------------------------------------------------------------------------------------------------------------------------------------------------------------------------------------------------------------------------------------------------------------------------------------------------------------------------------------------------------|
| About the designer    | Tom Chung is an independent industrial designer who established his eponymous studio in 2016.<br>Based in Toronto, the studio maintains a focus on industrial objects and interior spaces. Forming a<br>unique design process that combines contemporary culture and local industry, the studio creates<br>context driven industrial design pieces for domestic, institutional and public environments.                                                                                                                                                              |
| Environment           | Indoor                                                                                                                                                                                                                                                                                                                                                                                                                                                                                                                                                               |
| Country of Production | China                                                                                                                                                                                                                                                                                                                                                                                                                                                                                                                                                                |
| Preassembled          | Yes.                                                                                                                                                                                                                                                                                                                                                                                                                                                                                                                                                                 |
| Description           | Beam Table Lamp is a versatile table lamp with a modern expression and intuitive user-friendliness.<br>With light shone from both ends of a cylinder shape, the user can choose between three different<br>volumes of light and gradually alter the volume of light emitted in each end through the turn of a<br>playful dial. The Beam Table Lamp can be altered for any position with its rotating base and sleek<br>body of anodized aluminum, whether it be as direct lighting or for an ambient glow in any home,<br>offices, hotel room and educational areas. |
| Material              | Body in anodized aluminum for a matte feel and vibrant look. Cord in PVC. It has a built-in energy efficient LED bulb. The lifetime of the LED bulb is defined as the time it takes until the light output/lumen maintenance reaches 90% (L90) of the initial output. The integrated bulb has a lifespan/lumen maintenance (L90) of 35,000 hours.                                                                                                                                                                                                                    |
| Cleaning δ Care       | Clean the Beam Table Lamp with a soft dry cloth only. Always switch off electricity supply before cleaning.                                                                                                                                                                                                                                                                                                                                                                                                                                                          |
| Light source included | Yes.                                                                                                                                                                                                                                                                                                                                                                                                                                                                                                                                                                 |
| Dimmable function     | Yes.                                                                                                                                                                                                                                                                                                                                                                                                                                                                                                                                                                 |