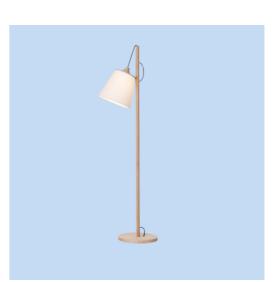

## **Pull Floor Lamp**

"The Pull Floor Lamp brings a new perspective to the traditional floor light through its playful personality and warm, Scandinavian materials. With its partially hidden cord connecting the elements of the design and allowing for adjusting of its shade, the Pull Lamp can be tweaked to the mood and needs of any space, enhancing the expression of the design as well as the ambience of the room."

— Whatswhat

| Designed by           | Whatswhat / 2012                                                                                                                                                                                                                                                                                                                                              |
|-----------------------|---------------------------------------------------------------------------------------------------------------------------------------------------------------------------------------------------------------------------------------------------------------------------------------------------------------------------------------------------------------|
| About the designer    | Whatswhat is a Stockholm-based studio, founded by John Astbury, Bengt Brummer, and Karin<br>Wallenbeck. Established in 2010, the trio have shown their work in New York, London, Tokyo,<br>Paris, and Stockholm, receiving international recognition for their work along with winning the<br>Muuto Talent Award in 2010, and an Elle Interior Award in 2012. |
| Environment           | Indoor                                                                                                                                                                                                                                                                                                                                                        |
| Country of Production | Denmark                                                                                                                                                                                                                                                                                                                                                       |
| Preassembled          | Yes.                                                                                                                                                                                                                                                                                                                                                          |
| Description           | Taking cues from the materiality of Scandinavian design with a playful approach, the Pull Floor<br>Lamp combines the warmth of oak with an adjustable shade, allowing for its direction of light to be<br>altered according to your exact needs.                                                                                                              |
| Material              | The Pull Floor Lamp is made in oiled oak wood or in grey lacquered oak wood with steel insert,<br>textile covered plastic shade and black textile cord. The wood parts are handmade by manual lathe<br>and wood carving machines. The shade is handcrafted and handled carefully through every step.                                                          |
| Cleaning & Care       | Wipe off dust with dry cloth. If necessary use moist cloth, then dry off. Always clean along the grains of the wood.                                                                                                                                                                                                                                          |
| Light source included | No.                                                                                                                                                                                                                                                                                                                                                           |
| Dimmable function     | Yes.                                                                                                                                                                                                                                                                                                                                                          |