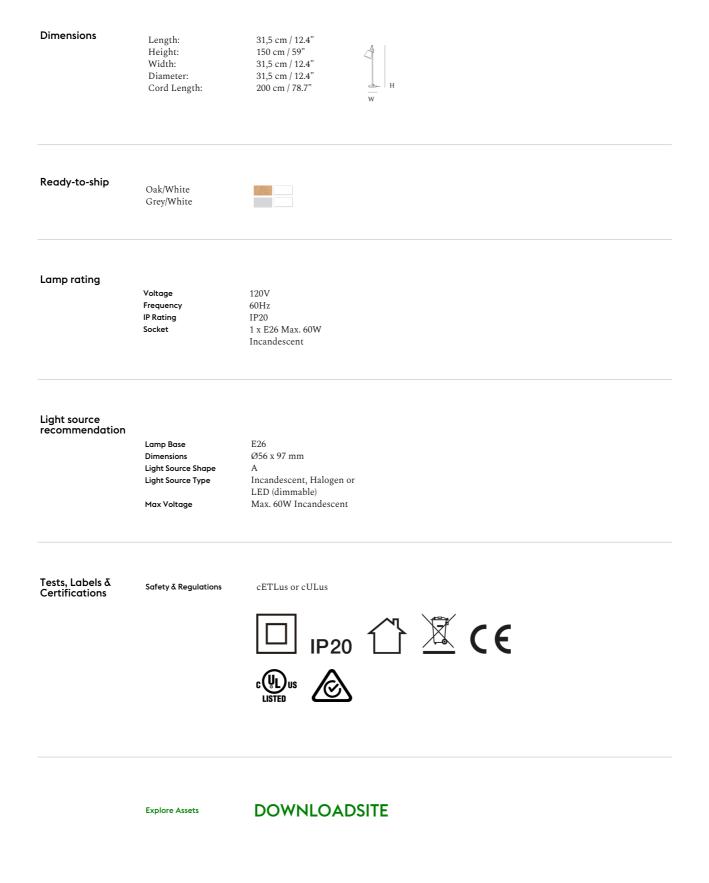

— Whatswhat

| Designed by           | Whatswhat / 2012                                                                                                                                                                                                                                                                                                                                              |
|-----------------------|---------------------------------------------------------------------------------------------------------------------------------------------------------------------------------------------------------------------------------------------------------------------------------------------------------------------------------------------------------------|
| About the designer    | Whatswhat is a Stockholm-based studio, founded by John Astbury, Bengt Brummer, and Karin<br>Wallenbeck. Established in 2010, the trio have shown their work in New York, London, Tokyo,<br>Paris, and Stockholm, receiving international recognition for their work along with winning the<br>Muuto Talent Award in 2010, and an Elle Interior Award in 2012. |
| Environment           | Indoor                                                                                                                                                                                                                                                                                                                                                        |
| Country of Production | Denmark                                                                                                                                                                                                                                                                                                                                                       |
| Preassembled          | Yes.                                                                                                                                                                                                                                                                                                                                                          |
| Description           | Taking cues from the materiality of Scandinavian design with a playful approach, the Pull Floor<br>Lamp combines the warmth of oak with an adjustable shade, allowing for its direction of light to be<br>altered according to your exact needs.                                                                                                              |
| Material              | The Pull Floor Lamp is made in oiled oak wood or in grey lacquered oak wood with steel insert,<br>textile covered plastic shade and black textile cord. The wood parts are handmade by manual lathe<br>and wood carving machines. The shade is handcrafted and handled carefully through every step.                                                          |
| Cleaning & Care       | Wipe off dust with dry cloth. If necessary use moist cloth, then dry off. Always clean along the grains of the wood.                                                                                                                                                                                                                                          |
| Light source included | No.                                                                                                                                                                                                                                                                                                                                                           |
| Dimmable function     | Yes.                                                                                                                                                                                                                                                                                                                                                          |