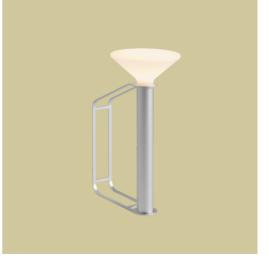

## **Piton Portable Lamp**

"My idea for Piton started from the desire to create a rechargeable portable lamp that could be adapted in a multitude of ways while functioning in various environments. Piton takes its name from a climbing apparatus that is jammed into cracks and crevices on mountainsides to which the climber can attach hooks, tools and ropes while rigging it in various positions; an element that is also present in the design of the Piton Portable Lamp. Featuring an LED light source and diffuser, the Piton Portable Lamp can provide direct as well as ambient lighting alongside the steel counterweight in its handle allowing for it to rest in a variety of positions. In short, the Piton Portable Lamp seeks to encourage its user to explore their surroundings."

— Tom Chung

| Designed by           | Tom Chung / 2021                                                                                                                                                                                                                                                                                                                                                                                                                                                                                                                                         |
|-----------------------|----------------------------------------------------------------------------------------------------------------------------------------------------------------------------------------------------------------------------------------------------------------------------------------------------------------------------------------------------------------------------------------------------------------------------------------------------------------------------------------------------------------------------------------------------------|
| About the designer    | Tom Chung is an independent industrial designer who established his eponymous studio in 2016.<br>Based in Toronto, the studio maintains a focus on industrial objects and interior spaces. Forming a<br>unique design process that combines contemporary culture and local industry, the studio creates<br>context driven industrial design pieces for domestic, institutional and public environments.                                                                                                                                                  |
| Environment           | Indoor And Outdoor                                                                                                                                                                                                                                                                                                                                                                                                                                                                                                                                       |
| Country of Production | China                                                                                                                                                                                                                                                                                                                                                                                                                                                                                                                                                    |
| Preassembled          | Yes.                                                                                                                                                                                                                                                                                                                                                                                                                                                                                                                                                     |
| Description           | Piton is an untraditional take on the battery-powered portable lamp, playfully referencing the archetypal flashlight. Refined anodized extruded aluminum enhances its elegant form and distinct functionality inspired by tools used for mountain climbing. It is a versatile ambient light with 6 hours of battery life on 100% brightness and 13,5 hours on 50% brightness that can be used lying, standing, tilting on a shelf or suspended, depending on the space or spot you want to illuminate, effortlessly moving between indoors and outdoors. |
| Material              | Battery-powered portable lamp with 6 hours of battery life on 100% brightness and 13,5 hours on 50% brightness. Continuous dim function. Body made from anodized extruded aluminum. Lamp shade made in injection molded plastic with an integrated and replaceable LED light bulb. Comes with a woven fabric USB-C cable for charging.                                                                                                                                                                                                                   |
| Cleaning δ Care       | Clean with a moist cloth. If necessary, use a little dish soap on the cloth. Always switch off the electricity supply before cleaning.                                                                                                                                                                                                                                                                                                                                                                                                                   |
| Light source included | Yes                                                                                                                                                                                                                                                                                                                                                                                                                                                                                                                                                      |
| Dimmable function     | Yes.                                                                                                                                                                                                                                                                                                                                                                                                                                                                                                                                                     |
| IP Rating             | The Piton Portable lamp is suitable for outdoor use with an IP54 rating. The lamp is protected and tested against solid foreign objects, such as dust ingress, as well as liquids, such as water splashes from all angles.                                                                                                                                                                                                                                                                                                                               |