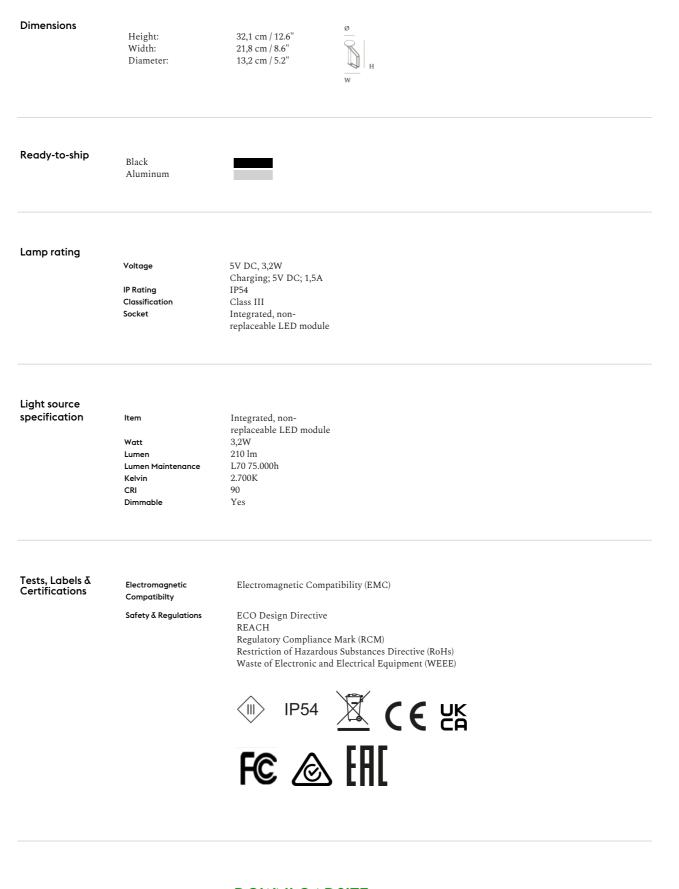

— Tom Chung

| Designed by           | Tom Chung / 2021                                                                                                                                                                                                                                                                                                                                                                                                                                                                                                                                         |
|-----------------------|----------------------------------------------------------------------------------------------------------------------------------------------------------------------------------------------------------------------------------------------------------------------------------------------------------------------------------------------------------------------------------------------------------------------------------------------------------------------------------------------------------------------------------------------------------|
| About the designer    | Tom Chung is an independent industrial designer who established his eponymous studio in 2016.<br>Based in Toronto, the studio maintains a focus on industrial objects and interior spaces. Forming a<br>unique design process that combines contemporary culture and local industry, the studio creates<br>context driven industrial design pieces for domestic, institutional and public environments.                                                                                                                                                  |
| Environment           | Indoor And Outdoor                                                                                                                                                                                                                                                                                                                                                                                                                                                                                                                                       |
| Country of Production | China                                                                                                                                                                                                                                                                                                                                                                                                                                                                                                                                                    |
| Preassembled          | Yes.                                                                                                                                                                                                                                                                                                                                                                                                                                                                                                                                                     |
| Description           | Piton is an untraditional take on the battery-powered portable lamp, playfully referencing the archetypal flashlight. Refined anodized extruded aluminum enhances its elegant form and distinct functionality inspired by tools used for mountain climbing. It is a versatile ambient light with 6 hours of battery life on 100% brightness and 13,5 hours on 50% brightness that can be used lying, standing, tilting on a shelf or suspended, depending on the space or spot you want to illuminate, effortlessly moving between indoors and outdoors. |
| Material              | Battery-powered portable lamp with 6 hours of battery life on 100% brightness and 13,5 hours on 50% brightness. Continuous dim function. Body made from anodized extruded aluminum. Lamp shade made in injection molded plastic with an integrated and replaceable LED light bulb. Comes with a woven fabric USB-C cable for charging.                                                                                                                                                                                                                   |
| Cleaning δ Care       | Clean with a moist cloth. If necessary, use a little dish soap on the cloth. Always switch off the electricity supply before cleaning.                                                                                                                                                                                                                                                                                                                                                                                                                   |
| Light source included | Yes                                                                                                                                                                                                                                                                                                                                                                                                                                                                                                                                                      |
| Dimmable function     | Yes.                                                                                                                                                                                                                                                                                                                                                                                                                                                                                                                                                     |
| IP Rating             | The Piton Portable lamp is suitable for outdoor use with an IP54 rating. The lamp is protected and tested against solid foreign objects, such as dust ingress, as well as liquids, such as water splashes from all angles.                                                                                                                                                                                                                                                                                                                               |