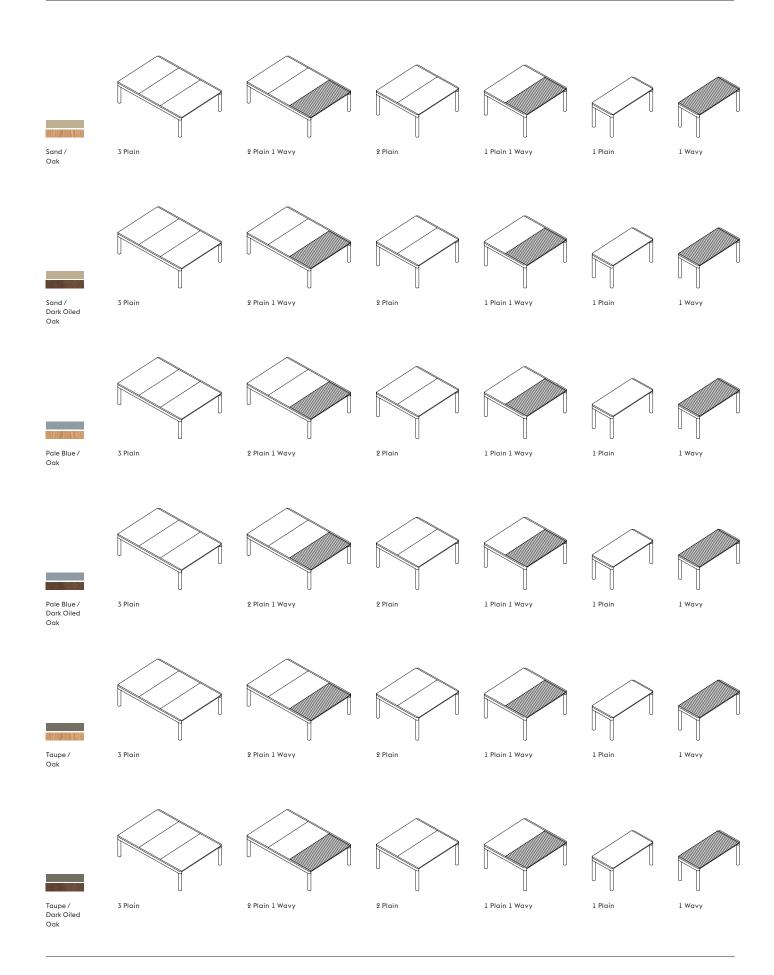

#### 2. TILE COMBINATIONS

Choose your preferred tabletop surface—with a fully plain surface or with a mix of Plain and Wavy tiles.

#### Note

Please note that there is a maximum of one Wavy tile per table on the I2Ox84x35 cm and 8Ox84x4O cm variant.

#### Combinations

### 3. FINISHES & COLORS

Select your preferred finish among 6 color combinations. Discover all 36 variants in the overview.

Please note that the tile colors cannot be mixed.

#### Tabletop / Frame

Sand / Oak

Sand /

Dark Oiled

Pale Blue Oak

Dark Oiled

Taupe / Oak

Dark Oiled

# **COUPLE COFFEE TABLE—36 VARIANTS**