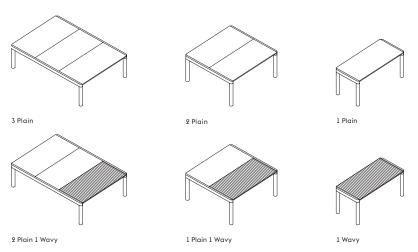

#### 2. TILE COMBINATIONS

Choose your preferred tabletop surface—with a fully plain surface or with a mix of Plain and Wavy tiles.

#### Note

Please note that there is a maximum of one Wavy tile per table on the I2Ox84x35 cm and 8Ox84x4O cm variant.

#### Combinations