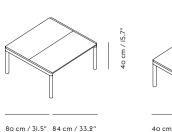

#### 1. SIZE

Choose your preferred table size among three sizes.

#### 80 x 84 x 40 cm