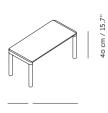

#### 1. SIZE

Choose your preferred table size among three sizes.

#### 40 x 84 x 40 cm

40 cm 84 cm / 33.2"