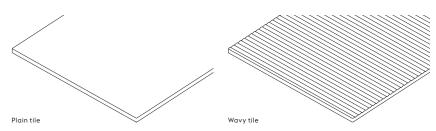

#### 2. TILE COMBINATIONS

Choose your preferred tabletop surface—with a fully plain surface or with a mix of Plain and Wavy tiles.

#### Tile Surfaces