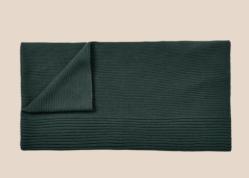

## **Rhythm Throw**

"The Rhythm Throw is a soft addition to any home. With its rhythm-like simple knit that brings the natural sheen and character of the yarn into play, the design has a tactile, modern expression. Made in Bolivian baby llama wool for a soft and comfortable feel."

— Aiayu

| Designed by           | Aiayu / 2019                                                                                                                                                                                                                                                                                                                                                                                                          |
|-----------------------|-----------------------------------------------------------------------------------------------------------------------------------------------------------------------------------------------------------------------------------------------------------------------------------------------------------------------------------------------------------------------------------------------------------------------|
| About the designer    | Aiayu is a Copenhagen-based sustainable brand. Working from a belief that the origin, sustainable<br>character and environmental impact of a product is just important as its visual aesthetic, Aiayu<br>creates timelessly modern objects for everyday life.                                                                                                                                                         |
| Environment           | Indoor                                                                                                                                                                                                                                                                                                                                                                                                                |
| Country of Production | Bolivia                                                                                                                                                                                                                                                                                                                                                                                                               |
| Preassembled          | Yes.                                                                                                                                                                                                                                                                                                                                                                                                                  |
| Description           | Featuring a tactile, understated structure for a modern look, the Rhythm Throw—designed by<br>Copenhagen-based sustainable designers Aiayu—is made in baby llama wool with a rhythm-like<br>structure, providing soft comfort to its user.<br>The wool has been sustainably sourced in Bolivia with the factory cleaning 100% of its water post-                                                                      |
|                       | production while reusing 75% of it. The factory also holds the WRAP-certification, ensuring production under lawful, humane and ethical conditions.                                                                                                                                                                                                                                                                   |
| Material              | The Rhythm Throw is made from 100% baby llama wool.                                                                                                                                                                                                                                                                                                                                                                   |
| Cleaning δ Care       | The Rhythm Throw is made from 100% baby llama wool — a self-cleaning fiber that requires less washing than other materials. Simply air your product at first. If the need to wash it arises, hand wash is recommended at 30 degrees using high-quality soap. Soak the product in water for 10 - 15 minutes before rinsing it in 30 degrees water. Avoid twisting or pressing the water out. Let the product dry flat. |